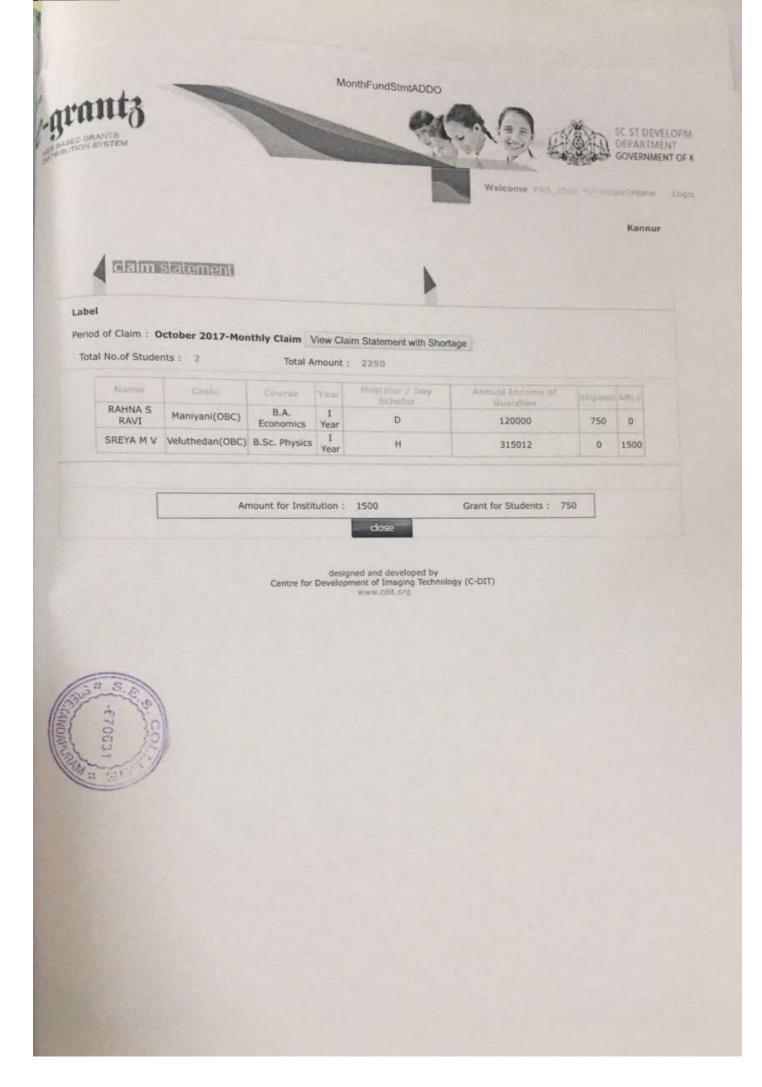

|                               |         |           |                 |       |  |











MonthFundStmtADDO





and the second se

WeinSconnei

Kannur

Cain salement

Total No.of Students : 11

#### Label

## Period of Claim : August 2016-Initial Claim View Claim Statement with Shortage

| Name               | Casto     | Course               | Year      |   | er / Dwy :<br>hbiur | Annual Income of<br>Gasedian | Tution | Special<br>Feet | Exam |
|--------------------|-----------|----------------------|-----------|---|---------------------|------------------------------|--------|-----------------|------|
| STIBIN<br>STEPHEN  | RC        | B.Sc. Physics        | I<br>Year | - | D                   | 36000                        | 1000   | 890             | 960  |
| ASWATHI K K        | Nair      | B.Com. Co.op         | I<br>Year | - | D                   | 60000