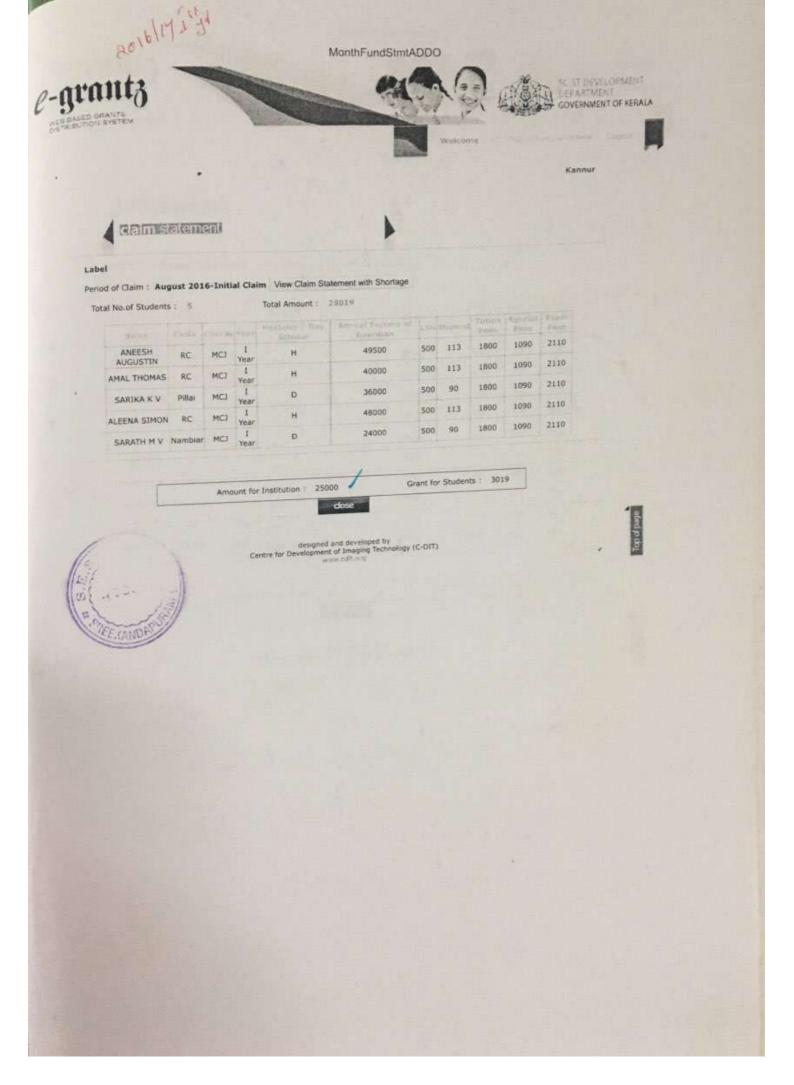

SC ST DEVELOPMENT

DEFARIMENT GOVERNMENT OF KERALA

#### GENTRE STORTER

#### Labei

Period of Claim : July 2017-Initial Claim View Claim Statement with Shortage

Total No. of Students : 18 Total Amount : 42465

| Pagener.        |           |                      |             |     |       | Fees   | Pices | Pers    |
|-----------------|-----------|----------------------|-------------|-----|-------|--------|-------|---------|
| DIVYA K C       | Christian | B.A.                 | I<br>Year   | / 0 | 42000 | 1000   | / 490 | 1020    |
| ATHULYA JOLLY   | Oristian  | B.A.<br>Economics    | Year        | D   | 38000 | 1000 - | 490 / | 1020 /  |
| ALEIN CHACKO    | RCSC      | B.Com. Co.op         | 1 .<br>Year | D   | 72000 | 1000   | 540 r | 1260 .  |
| THOMAS VARGHESE | RC        | B.A. English         | I           | D   | 84000 | 1000   | 515 / | 1020 /. |
| STEFIN JOHN     | RC        | 8.Com. Co.op         | I<br>Year   | D   | 36000 | 1000   | 540 - | 1260- / |
| NIKHIL ROY      | Christian | B.Com. Co.op         | Tear        | D   | 48000 | 1000   | 540 - | 1260,   |
| SOYA TOM        | Christian | B.Sc.<br>Chemistry   | Year        | D   | 26000 | 1000   | 890 1 | 1340 /  |
| ANMARY          | Christian | 8.5c.<br>Chemistry   | 1<br>Year   | D   | 40000 | 1000   | 890 . | 1340 /  |
| MABLE           | Christian | B.Sc.<br>Mathematics | I<br>Year   | D   | 28000 | 1000   | 490 - | 1260 /  |
| SNEHA JOSE      | Christian | 8.Sc.<br>Mathematics | I.<br>Year  | D   | 56000 | 1000   | 490 r | 1260 /  |
| EBIN BABY       | Christian | BBA                  | I<br>Year   | D   | 24000 | 1000   | 490 * | 1260 /  |
| DITTO SUNNY     | Christian | B.Sc. Physics        | T           | D   | 30000 | 1000   | 890   | 1260. 1 |
| AQUINO          | Christian | B.Sc. Physics        | 1<br>Year   | D   | 48000 | 1000   | 890   | 1260 /  |
| DON TOM         | RC        | B.Sc.<br>Mathematics | 1<br>Year   | D   | 90000 | 1000   | 490   | 1260 ~  |
| ALPHIN          | RC        | 88A                  | 1<br>Year   | D   | 48000 | 1000   | 490 / | 1260 /  |

Amount for Institution : 42465

Grant for Students : 0

DOSE

designed and developed by Centre for Development of Imaging Technology (C-DIT) www.ctit.org

PRINCIPAL S.E.S. COLLEGE SREEKANDAPURAM

Government of Kerala Kerala State SC/ST Development Department