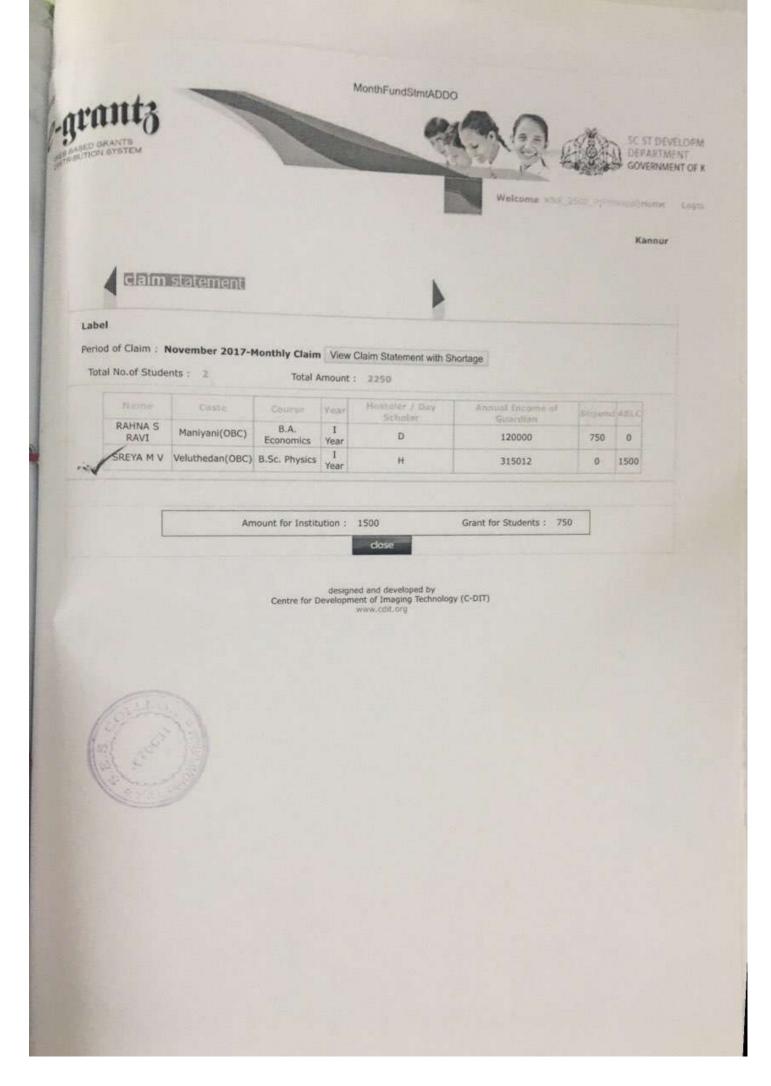

|                               |         |           |                 |       |  |











MonthFundStmtADDO





and the second se

WeinSconnei

Kannur

Cain salement

Total No.of Students : 11

#### Label

## Period of Claim : August 2016-Initial Claim View Claim Statement with Shortage

| Name               | Casto     | Course               | Year      |   | er / Dwy :<br>hbiur | Annual Income of<br>Gasedian | Tution | Special<br>Feet | Exam |
|--------------------|-----------|----------------------|-----------|---|---------------------|------------------------------|--------|-----------------|------|
| STIBIN<br>STEPHEN  | RC        | B.Sc. Physics        | I<br>Year | - | D                   | 36000                        | 1000   | 890             | 960  |
| ASWATHI K K        | Nair      | B.Com. Co.op         | I<br>Year | - | D                   | 60000