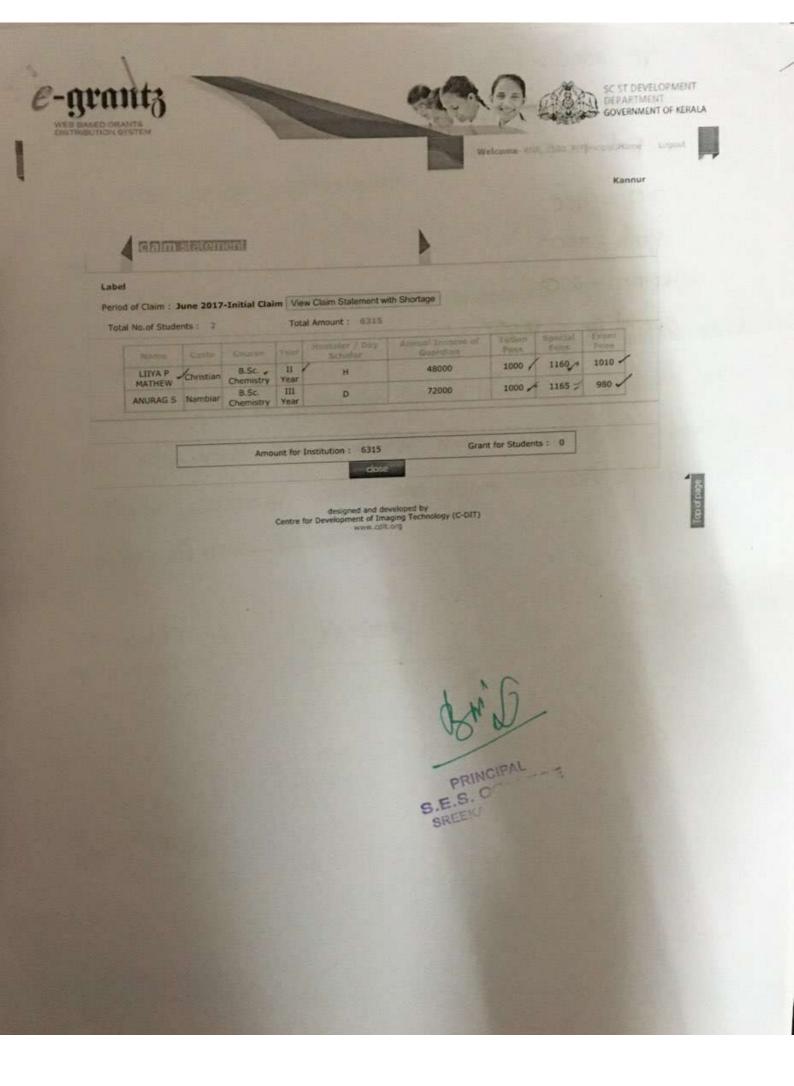

#### Label

e-grantz

Period of Clasm : June 2017-Initial Claim | View Clasm Statement with Shortage |

Total No.of Students : #8 Total Amount : 245580

|                           |             |                      |                   |     | Arough Increase of distanting of |        | Tites.  | FOR    |        |
|---------------------------|-------------|----------------------|-------------------|-----|----------------------------------|--------|---------|--------|--------|
| SEBIN ANTONY              | RCSC        | B.A.<br>Economics    | II.<br>Year       | 10  | 60000                            | 1000   | 760*    | 860    |        |
| ASWATHI C V               | Nair        | B.A.<br>Economics    | U.<br>Vear        | / D | 48000                            | 1000 e | 760-    | 860    | -      |
| ANUSREE K                 | Nor         | B.A. English         | II-<br>Vear       | / 0 | 24000                            | 1000   | 760.    | 1860   |        |
| HRIDVA E P                | Noir        | B.A.<br>Economics    | II<br>Year        | , D | 24000                            | 1000 - | 760 -   | 860    | 4      |
| NUILAVS                   | Christian   | B.A.<br>Economics    | II_<br>Velar      | 7 H | 25000                            | 1000   | 760 - 1 | 860    | 1      |
| NISHNATHA H V             | Nombiar     | D.A. English         | II                | D   | 24000                            | 1000   | 760-    | 860    | -      |
| THERE'S M K               | Nam         | 8.4. English         | II                | D   | 70000                            | 1000   | 760- /  | 860    | 1      |
| ANALA ANTONY              | RC          | 8.A. English         | IL-<br>Your       | D   | 18000                            | 1000   | 760     | 860    |        |
| MANUPY /                  | RC          | D.A. English         | H -<br>Veatr      | 1 0 | .80000                           | 1000   | 760.    | 860    | 1      |
| AKHONA BENNY              | RC          | D.A. English         | H -               |     | 36000                            | 1000   | 760     | 860    |        |
| ANUSREE E                 | Nambar      | B.A. Englists        | U-<br>Year        |     | 16000                            | 1000   | 760     | 860    |        |
| CHON SEBASTIAN            | , inc       | B.A. English         | IL                | 0   | 40000                            | 1000   | 760.    | 860    | 1      |
| ASHTAMI V P               | Nambiar     | B.A. English         | IL_<br>Year       | D   | 28000                            | 1000 € | 760     | 860    |        |
| PRANAV K                  | Noir        | B.A. English         | 11<br>Year        | 10  | 24000                            | 1000 / | 760     | 560    |        |
| RAGHLC -                  | Nor         | B.Com                | 11.               |     | 24000                            | 1000   | 760     | 1010   | 5      |
| MANU THOMAS               | Christian   | B.Sc.<br>Mathematics | Year IL-          | D   | 40000                            | 1000   | 760     | 860    | Į.     |
| VESMAYA K                 | NAT         | B.Sc.                | Tear<br>II -      | D   | 32000                            | 1000   | 1160 -  | 1010   | - 3078 |
| ASWATHI & K -             | Now         | B.Com.               | Vear<br>Il -      | D   | 60000                            | 1000   | 760     | 1010   |        |
| ANACHA K K                | Nambar      | B.Sc.                | Vear<br>II ~      | D   | 24000                            | 1000   | 1160-   | 1010   | 1      |
| AUTIMOR                   | Christian   | B.Sc.                | Year<br>II-       | н   | 50000                            | 1000   | 760.    | 860    | 5      |
| VARGHESE<br>JEIN VAVACHAN | in the      | Rathematics<br>R.Sc. | Year<br>D-~       | D   | 38000                            | 1000   | 760/    | 860    |        |
| ANACHA K                  | Nurribuar   | 8.5c.                | Tear<br>IL~       | D   | 36000                            | 1000   | 760     | 860    |        |
| KEERTHANA M               | Question.   | B.St.                | SI                | D   | 316000                           | 1000   | 1160-   | 1010 . |        |
|                           | Kambar      | B.Com.               | Vear<br>11 -      | D   | 48000                            | 1000   | 760     |        |        |
| SWINI NAMOLAS             | Nambar      | Ca.op<br>0.Sc.       | Year II           | D   | 69500                            | 1000   |         | 1010   |        |
| ANN HARTA                 | Christelan  | B.Sc                 | H. m.             | D   | 55000                            | 1000   | 760-    | 1010   |        |
| AEMATHI K.V.              | Marter      | B.Com                | TEAT              | 10  | 60000                            | - and  |         | 860 1  |        |
|                           | Onstan      | Co.op<br>B.Com       | Veger<br>Ll-      | D   | 28000                            | 1000   | 760-    | 1030   |        |
|                           | Onter       | B.Com                | Tieter<br>II ;    | 0   |                                  | 1000   | 760     | 1010   |        |
|                           | Canton      | Coup<br>B. Com       | Tear<br>H-        | 0   | 36000                            | 1000   | 760     | 1010   |        |
| ATHINA                    |             | Co.op<br>8.5c.       | Tear<br>III.      |     | 50000                            | 1000   | 760     | 1010   |        |
| PRADUCADAN A              | Rar         | Overnetry<br>8.Com   | Yaue<br>111       | P   | 24000                            | 1006   | 1165    | 980    | 3145   |
| A wine                    | Checken     | Coup<br>- 0.5c       | Tear III          | 0   | 32000                            | 1000   | 765     | 960    |        |
| PACINANANAN               | (Lastronge) |                      | Yeatter<br>III == | P   | 29000                            | 1000   | 1365    | 980    | 3195   |
| SHEREF MASHEW I           | Christian   | Camp                 | Tem               | D   | 36000                            | 1000   | 765     | 980    | 2435   |