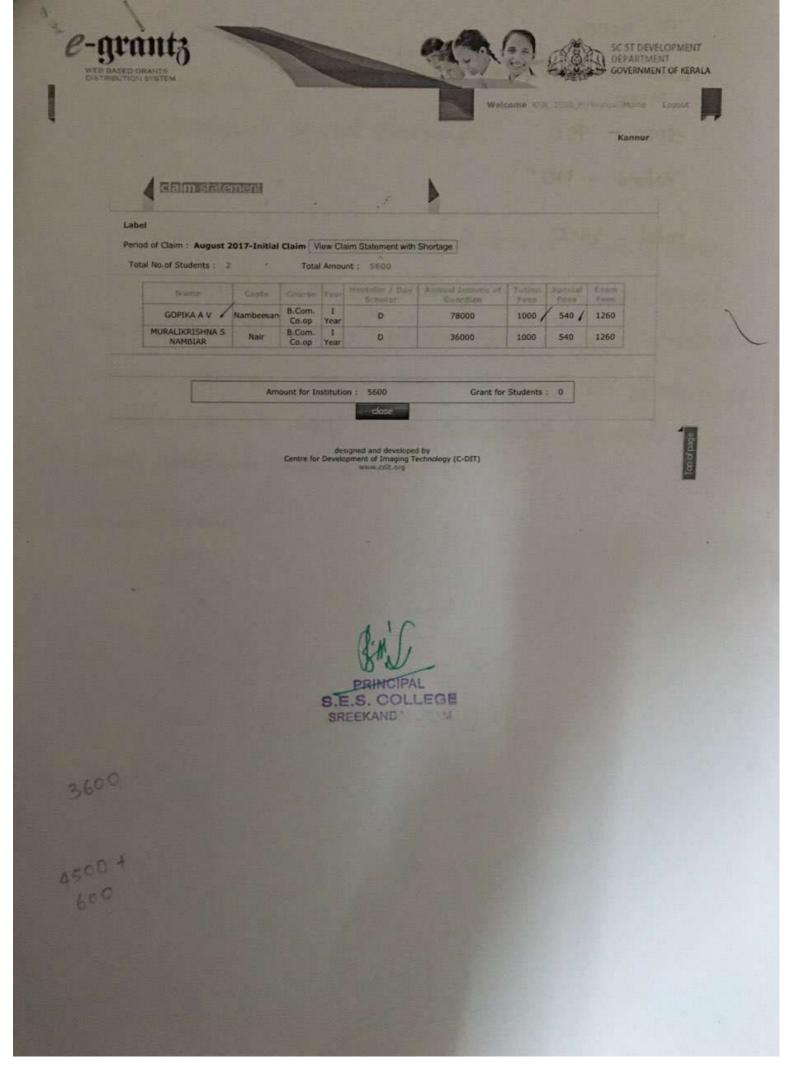

#### Label

Period of Claim : August 2017-Initial Claim View Claim Statement with Shortage

Total No.of Students : # Total Amount : 47547

| Nutive                    | Caster  | Distrime |           |   | Annual Income of<br>Gunralism |     |    | Tution<br>Fees | Feis    |      |   |
|---------------------------|---------|----------|-----------|---|-------------------------------|-----|----|----------------|---------|------|---|
| SHAFNAS K                 | Muslim  | MCJ      | 1<br>Year | D | 72000                         | 500 | 58 | 1800           | 990 /   | 2590 |   |
| DEEPAK LAL K.V            | Thiyya  | MCJ      | 1<br>Year | D | 28000                         | 500 | 58 | 1800           | / 990 / | 2590 |   |
| ATHIRA V V                | Th/yya  | MCJ      | Year      | н | 100000                        | 500 | 73 | 1800           | 1 990 / | 2590 |   |
| AJANYA R S                | Thiyya  | MCI      | 1<br>Year | н | 40000                         | 500 | 73 | 1800           | / 990 / | 2590 |   |
| HARISHMA<br>VATAKKINAKATH | Kammala | MCI      | I<br>Year | D | 36000                         | 500 | 58 | 1800           | /990 /  | 2590 |   |
| NIMISHA BABU              | Thiyya  | MCJ      | I<br>Year | D | 36000                         | 500 | 58 | 1800           | / 990 / | 2590 |   |
| SREESHA T S               | Ezhava  | MCJ      | I<br>Year | н | 18000                         | 500 | 58 | 1800           | /990/   | 2590 | - |
| NJANA MUKUNDAN            | Theyya  | MCJ      | 1<br>Year | D | 71200                         | 500 | 71 | 1800           | 990     | 2590 | - |

Amount for Institution : 43040

Grant for Students: 4507

d and developed by nt of Imaging Technology (C-DIT) Centre for Der

ep of pag

PRINCIPAL S.E.S. COLLEGE SREEKANDAPURAM

Kannur

A GENTRE COUNT