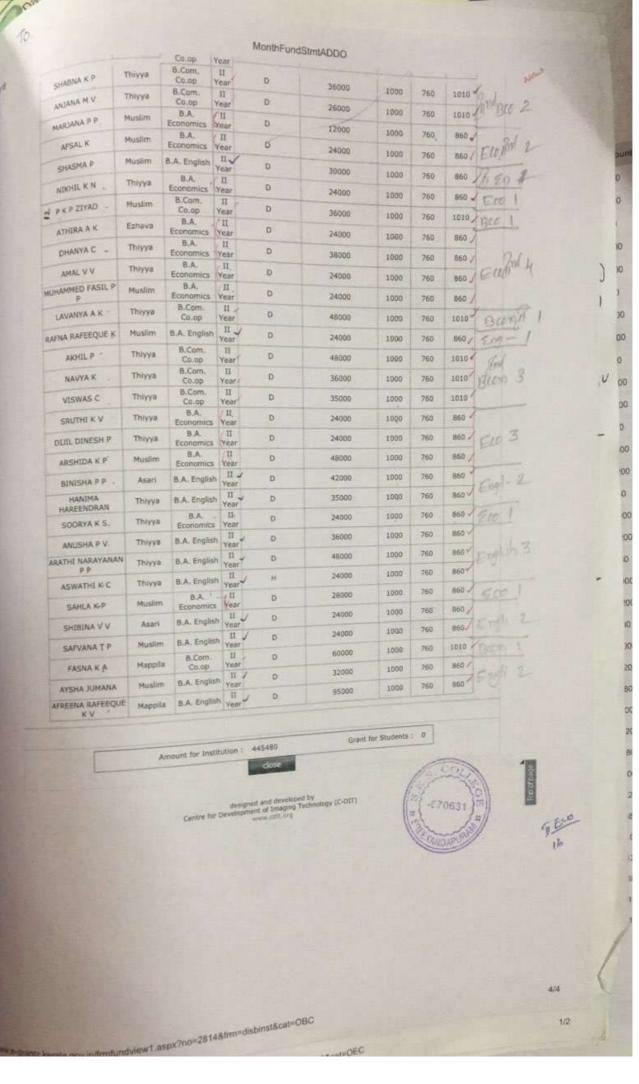

## Period of Claim : July 2017-Initial Claim View Claim Statement with Shortage

Total No.of Students : 68 Total Amount : 188565

| Name                          | Castz      |                                                                                                                | ear               | Scholar | Annual Income of<br>Quardian | Fues | Special<br>Fees | Experix<br>Tente |       |
|-------------------------------|------------|----------------------------------------------------------------------------------------------------------------|-------------------|---------|------------------------------|------|-----------------|------------------|-------|
| SUBINA T C                    | Thiyya I   |                                                                                                                | 1<br>Year         | D       | 24000                        | 1000 | 490             | 1020             | 2510  |
| MADHURIMA A                   | Thiyya     | 1.0.000                                                                                                        | Year              | D       | 36000                        | 1000 | 490             | 1020             |       |
| BHAVANA K V                   | Thattan    |                                                                                                                | I<br>Year         | D       | 48000                        | 1000 | 490             | 1020             |       |
| ARYA T K                      | Thiyya     |                                                                                                                | 1<br>Year         | D       | 42000                        | 1000 | 490             | 1020             |       |
| AKSHARA M V                   | Thiyya     | the second s | 1<br>Year         | D       | 24000                        | 1000 | 490             | 1020             |       |
| ATHULYA K                     | Thiyya     | B.A.<br>Economics                                                                                              | Year              | D       | 24000                        | 1000 | 490             | 1020             |       |
| ATHIRA V                      | Thiyya     | B.A.<br>Economics                                                                                              | Year              | D       | 48000                        | 1000 | 490             | 1020             |       |
| ANSILA K P                    | Muslim     | B.A.<br>Economics                                                                                              | Year              | D       | 28000                        | 1000 | 490             | 1020             |       |
| ANJIMA K C                    | Thiyya     | B.A.<br>Economics                                                                                              | Year              | н       | 56000                        | 1000 | 490             | 1020             |       |
| UMAIRA T                      | Muslim     | B.A.<br>Economics                                                                                              | Year              | D       | 36000                        | 1000 | 490             | 1020             |       |
| JISHNU A                      | Viswakarma | B.A.<br>Economics<br>B.A.                                                                                      | I<br>Year         | D       | 48000                        | 1000 | 490             | 1020             |       |
| SANDRA SUJITH                 | Thiyya     | Economics<br>B.A.                                                                                              | I<br>Year         | D       | 48000                        | 1000 | 490             | 1020             |       |
| ARATHI K B                    | Thiyya     | Economics<br>B.A.                                                                                              | Year<br>1         | D       | 28000                        | 1000 | 490             | 1020             |       |
| AKSHARA SURESH                | Thiyya     | Economics<br>B.Com.                                                                                            | Year              | D       | 24000                        | 1000 | 490             | 1020             |       |
| ANUU K                        | Thiyya     | Co.op<br>B.Com.                                                                                                | Year              | D       | 36000                        | 1000 | 540             | 1260             |       |
| ANJITHA K                     | Thiyya     | Co.ep<br>B.Com,                                                                                                | Year              | D       | 36000                        | 1000 | 540             | 1260             |       |
| MUHAMMED                      | - Muslim   | Co.op<br>8.A. English                                                                                          | Year<br>1         | -       | 48000                        | 1000 | \$40            | 1260             |       |
| ASHMAR K M P<br>MEGHA K K     | Thiyya     | B.A. English                                                                                                   | Year<br>h I       | D       | 42000                        | 1000 | 515             | 1020             |       |
| MUHAMMED ALTHA                |            | B.Com.                                                                                                         | Year              | D       | 32000                        | 1000 | 515             | 1020             |       |
| RASHA K T                     | Muslim     | B.A. Englis                                                                                                    | h I               |         | 36000                        | 1000 | 540             | 1260             |       |
| VIVARNA K V                   | Thiyya     | B.A. Englis                                                                                                    | Year              |         | 30000                        | 1000 | 515             | 1020             |       |
| SHABNA K                      | Mappita    | B.A. Englis                                                                                                    | -                 | D       | 24000                        | 1000 | 515             | 1020             |       |
| VINISHA T V                   | Viswakarm  | ta B.A. Englis                                                                                                 | COLUMN TWO IS NOT |         | 24000                        | 1000 | 515             | 1020             |       |
| ASWATHE K P                   | Kammala    | B.A. Englis                                                                                                    |                   | D       | 96000                        | 1000 | 515             | 1020             |       |
| SREYA K                       | Thiyya     | B.A. Englis                                                                                                    |                   |         | 18000                        | 1000 | \$15            | 1020             |       |
| ARATHI SHAJI                  | Thiyya     | B.A. Engli                                                                                                     | th Yea            | r D     | 42000                        | 1000 | 515             | 1020             |       |
| MANDUSHA E P<br>SHARAFUNNISSA |            |                                                                                                                | -11-11-04         |         | 48000                        | 1000 | \$15            | 1020             |       |
| P<br>AKHILA K                 | Prushim    | Econorma                                                                                                       |                   | ur      | 48000                        | 1000 | 490             | 1020             |       |
| SREETHIBHA M                  | Thiyya     | Economia                                                                                                       | rs Yea            | ir 0    | 24000                        | 1000 | .490            | 1020             |       |
| SREYA C                       |            |                                                                                                                | Yes               | -       | 36000                        | 1000 | 490             |                  | 245 9 |
| NIGHA K                       | Thiyya     |                                                                                                                | Yes               | ar      | 35000                        | 1000 | 490             | 1260 -           |       |
| SALIHA CH                     | Mustin     |                                                                                                                | 11                | D       | 18000                        | 1000 | 490             | 1260             |       |
| Maseel, C.P.                  |            |                                                                                                                | Ye                | ar.     |                              | 1000 |                 | 1260             |       |

|                                  |            |                              |                   | MonthFund | StmtADDO |              |            |         | Ph. |
|----------------------------------|------------|------------------------------|-------------------|-----------|----------|--------------|------------|---------|-----|
| 1                                |            | D.C.                         | Year              |           |          |              |            |         |     |
| VISHAL K                         | Thiyya     | B.Sc.<br>Mathematics         | Year              | D         | 24000    | -            | +          |         |     |
|                                  | Kammala    | 3.Sc. Physics                | Vear              | D         | 48000    | 1000         | 490        | 1260    |     |
| SADANANDAN M<br>DILNA T          | Thiyya     | B.Sc.<br>Chemistry           | 1<br>Year         | D         | 35420    | 1000         | 890        | 1260    |     |
| VINSHA K P                       | Thiyya     | 3.Sc. Physics                | I<br>Year         | D         | 46000    | 1000         | 890        | 1340    |     |
| VINSHA HAGYANATH                 | Thiyya     | B.Com.<br>Co.op              | 1<br>Year         | D         | 60000    | 1000         | 890        | 1260    | 1   |
| ADITHYA K                        | Thiyya     | B.Com.<br>Co.op              | 1<br>Year         | D         | 42000    | 1000         | 540        | 1260    | 1   |
| RAMSEENA P V                     | Muslim     | B.Sc.<br>Chemistry           | I<br>Year         | D         |          | 1000         | 540        | 1260    |     |
| ANAITHA P C                      | Thiyya     | B.Sc.<br>Chemistry           | I                 | D         | 60000    | 1000         | 890        | 1340    |     |
| ANUSHA P                         | Thiyya     | B.Sc.                        | Year              | D         | 48000    | 1000         | 890        | 1340    |     |
| VISMAYA M V                      | Thiyya     | B.Sc.                        | Year              | D         | 24000    | 1000         | 890        | 1340    |     |
| SALEENA P P                      | Muslim     | B.Sc.                        | Year              | D         | 78000    | 1000         | 890        | 1340    |     |
| THABZEERA N P                    | Mappila    | Chemistry<br>B.Sc:           | Year              | D         | 60000    | 1000         | 890        | 1340    | 383 |
| ABOUL KADAR P.P                  | Muslim     | Mathematics<br>B.Com.        | 1                 | D         | 80000    | 1000         | 490        | 1260    |     |
| MOIDEEN P                        | Muslim     | Co.op<br>B.Com.              | Year              |           | 40000    | 1000         | 540        | 1260    |     |
| FASNA K -                        | Mappila    | Co.op<br>B.Sc.               | Year              | D         | 84000    | 1000         | 540 '      | 1260    |     |
| AJAYSREE DILEEP                  |            | Mathematics<br>B.Sc. Physics | I                 | D         | 60000    | 1000         | 490 -      | 1260    |     |
| AJAYSREE DILEEP                  | Thiyya     | B.Sc.                        | vear<br>1         | D         | 72000    | 1000         | 890        | 1260    |     |
| ANJU K                           | Thiyya     | Mathematics<br>B.Sc.         | I                 | D         | 36000    | 1000         | 490        | 1250    |     |
| HAFSHIRA V K                     | Muslim     | Chemistry<br>B.Com.          | Year<br>1         | D         | 53000    | 1000         | 890        | 1340    |     |
| SHASNA T C                       | Muslim     | Co.op<br>B.Com.              | Year              | D         | 48000    | 1000         | 540        | 1260    |     |
| HISANA K                         | Muslim     | Co.op<br>B.Com.              | Year              | D         | 84000    | 1000         | 540        | 1260    |     |
| ANJU K                           | Thiyya     | Co.op<br>B.Sc,               | Year              | D         | 36000    | 1000         | 540<br>490 | 1260    |     |
| AJMAL C K                        | Muslim     | Mathematics<br>B.Com.        | I                 | D         | 68000    | 1000         | 540        | 1260    |     |
| SWARNA C                         | Thiyya     | Co.op<br>B.Sc.               | Year<br>1         | D         | 36000    | 1000         | 890        | 1340    |     |
| AJMAL M T                        | Muslim     | B.Com.                       | Year<br>I<br>Year | D         | 54000    | 1000         | 540        | 1260    |     |
| ANUSREE                          | Thiyya     | Co.op<br>B.Sc. Physics       |                   | D         | 42000    | 1000         | 890        | 1260    |     |
| INANAKRISHNAN<br>ATHUL SREERAG K | Thiyya     | B.Sc. Physics                | and a second      | D         | 94356    | 1000         | 890        | 1260    |     |
| VYSHNA C                         | Thiyya     | B.Sc.<br>Chemistry           | I<br>Year         | D         | 60000    | 1000         | 890        | 1340    |     |
| JUSAINA I V                      | Muslim     | BBA                          | I<br>Year         | D         | 18000    | 1000         | 490        | 1260    |     |
| ANUPAMA P                        | Thiyya     | BBA                          | I<br>Year         | D         | 36000    | 1000         | 490        | 1260    |     |
| SHIBIL N P                       | Mappila    | BBA -                        | t<br>Year         | D         | 60000    | 1000         | 490        | 1260    |     |
| UJWAL K G                        | Viswakarma | B.Sc. Physics                | I<br>Year         | D         | 26000    | 1000         | 890        | 1260    |     |
| RAJISHA K P                      | Thiyya     | B.A. English                 | T<br>Year         | D         | 84000    | 1000         | 515        |         |     |
|                                  |            |                              |                   |           |          |              | _          |         | 12  |
|                                  | Am         | ount for Instit              | ution :           | 188565    | Grant fo | r Students : | 0          | S. Cr   | X   |
|                                  | dill       |                              |                   | dose      |          |              | frit       | -       | E.  |
|                                  |            |                              |                   |           |          | -            | 1ª f       | \$70631 | 201 |