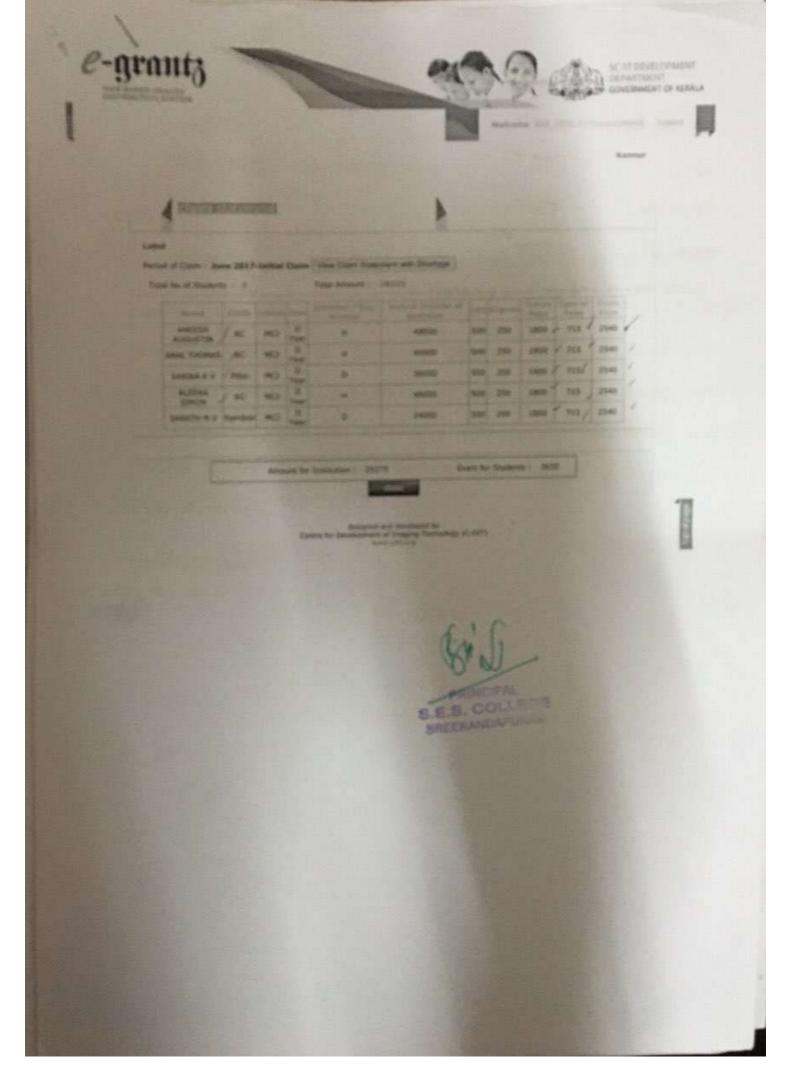

#### Label

e-grantz

Period of Clasm : June 2017-Initial Claim | View Clasm Statement with Shortage |

Total No.of Students : #8 Total Amount : 245580

|                           |             |                      |                   |     | Arough Increase of distanting of |        | Tites.  | FOR    |        |
|---------------------------|-------------|----------------------|-------------------|-----|----------------------------------|--------|---------|--------|--------|
| SEBIN ANTONY              | RCSC        | B.A.<br>Economics    | II.<br>Year       | 10  | 60000                            | 1000   | 760*    | 860    |        |
| ASWATHI C V               | Nair        | B.A.<br>Economics    | U.<br>Vear        | / D | 48000                            | 1000 e | 760-    | 860    | -      |
| ANUSREE K                 | Nor         | B.A. English         | II-<br>Vear       | / 0 | 24000                            | 1000   | 760.    | 1860   |        |
| HRIDVA E P                | Noir        | B.A.<br>Economics    | II<br>Year        | , D | 24000                            | 1000 - | 760 -   | 860    | 4      |
| NUILAVS                   | Christian   | B.A.<br>Economics    | II_<br>Velar      | 7 H | 25000                            | 1000   | 760 - 1 | 860    | 1      |
| NISHNATHA H V             | Nombiar     | D.A. English         | II                | D   | 24000                            | 1000   | 760-    | 860    | -      |
| THERE'S M K               | Nam         | 8.4. English         | II                | D   | 70000                            | 1000   | 760- /  | 860    | 1      |
| ANALA ANTONY              | RC          | 8.A. English         | IL-<br>Your       | D   | 18000                            | 1000   | 760     | 860    |        |
| MANUPY /                  | RC          | D.A. English         | H -<br>Veatr      | 1 0 | .80000                           | 1000   | 760.    | 860    | 1      |
| AKHONA BENNY              | RC          | D.A. English         | H -               |     | 36000                            | 1000   | 760     | 860    |        |
| ANUSREE E                 | Nambar      | B.A. Englists        | U-<br>Year        |     | 16000                            | 1000   | 760     | 860    |        |
| CHON SEBASTIAN            | , inc       | B.A. English         | IL                | 0   | 40000                            | 1000   | 760.    | 860    | 1      |
| ASHTAMI V P               | Nambiar     | B.A. English         | IL_<br>Year       | D   | 28000                            | 1000 € | 760     | 860    |        |
| PRANAV K                  | Noir        | B.A. English         | 11<br>Year        | 10  | 24000                            | 1000 / | 760     | 560    |        |
| RAGHLC -                  | Nor         | B.Com                | 11.               |     | 24000                            | 1000   | 760     | 1010   | 5      |
| MANU THOMAS               | Christian   | B.Sc.<br>Mathematics | Year IL-          | D   | 40000                            | 1000   | 760     | 860    | Į.     |
| VESMAYA K                 | NAT         | B.Sc.                | Tear<br>II -      | D   | 32000                            | 1000   | 1160 -  | 1010   | - 3078 |
| ASWATHI & K -             | Now         | B.Com.               | Vear<br>Il -      | D   | 60000                            | 1000   | 760     | 1010   |        |
| ANACHA K K                | Nambar      | B.Sc.                | Vear<br>II ~      | D   | 24000                            | 1000   | 1160-   | 1010   | 1      |
| AUTIMOR                   | Christian   | B.Sc.                | Year<br>II-       | н   | 50000                            | 1000   | 760.    | 860    | 5      |
| VARGHESE<br>JEIN VAVACHAN | in the      | Rathematics<br>R.Sc. | Year<br>D-~       | D   | 38000                            | 1000   | 760/    | 860    |        |
| ANACHA K                  | Nurribuar   | 8.5c.                | Tear<br>IL~       | D   | 36000                            | 1000   | 760     | 860    |        |
| KEERTHANA M               | Question.   | B.St.                | SI                | D   | 316000                           | 1000   | 1160-   | 1010 . |        |
|                           | Kambar      | B.Com.               | Vear<br>11 -      | D   | 48000                            | 1000   | 760     |        |        |
| SWINI NAMOLAS             | Nambar      | Ca.op<br>0.Sc.       | Year II           | D   | 69500                            | 1000   |         | 1010   |        |
| ANN HARTA                 | Christelan  | B.Sc                 | H. m.             | D   | 55000                            | 1000   | 760-    | 1010   |        |
| AEMATHI K.V.              | Marter      | B.Com                | TEAT              | 10  | 60000                            | - and  |         | 860 1  |        |
|                           | Onstan      | Co.op<br>B.Com       | Veger<br>Ll-      | D   | 28000                            | 1000   | 760-    | 1030   |        |
|                           | Onter       | B.Com                | Tieter<br>II ;    | 0   |                                  | 1000   | 760     | 1010   |        |
|                           | Canton      | Coup<br>B. Com       | Tear<br>H-        | 0   | 36000                            | 1000   | 760     | 1010   |        |
| ATHINA                    |             | Co.op<br>8.5c.       | Tear<br>III.      |     | 50000                            | 1000   | 760     | 1010   |        |
| PRADUCADAN A              | Rar         | Overnetry<br>8.Com   | Yaue<br>111       | P   | 24000                            | 1006   | 1165    | 980    | 3145   |
| A wine                    | Checken     | Coup<br>- 0.5c       | Tear III          | 0   | 32000                            | 1000   | 765     | 960    |        |
| PACINANANAN               | (Lastronge) |                      | Yeatter<br>III == | P   | 29000                            | 1000   | 1365    | 980    | 3195   |
| SHEREF MASHEW I           | Christian   | Camp                 | Tem               | D   | 36000                            | 1000   | 765     | 980    | 2435   |

|    | ARNA ANNA REJI       | RC        | B.A. English               | III.                 | D   | 24000  | 1000    | 665   | 910   | 2575     | - |
|----|----------------------|-----------|----------------------------|----------------------|-----|--------|---------|-------|-------|----------|---|
| B  | LESSY P JOSEPH       | RCSC      | B.Com                      | III _                | 0   | 86000  | 1000    | 765   | 960   |          | Т |
|    | SNEHA C              | Nar       | B.Com.                     | III -                | D   | 30000  | 1000    | 265   | 960   |          |   |
| 41 | NJU MANOHARAN<br>M V | Nair      | 8.Sc.<br>Chemistry         | III<br>Year          | D   | 36000  | 1000    | 1165  | 980   |          |   |
|    | ANUJA K              | Nair      | B.A. English               | 111-<br>Year         | D   | 60000  | 1000    | 665   | 910   | 3145     |   |
|    | JOSBIN JOSEPH        | RC        | B.A. English               | III.                 | D   | 60000  | 1000    | 665   | 910   |          |   |
|    | MEENU MANOJ          | Nambiar   | B.Sc.<br>Chemistry         | 111<br>Year          | D   | 36000  | 1000    | 1165  | 980   |          |   |
|    | VARUN P.C            | Nair      | B.Com.                     | 111-                 | 0   | 32000  | 1000    | 766   | 960   |          |   |
|    | ANUSREE K P          | Naw       | Co.op<br>B.A. English      | Year<br>III-         | D   | 40000  | 1000    | 655   | 910   |          |   |
|    | ASWATHL K P          | Nair      | B.A. English               | Tear III -           | D   | 40000  | 1000    | 665   | 910   |          |   |
|    | AKHIL BABU           | RC        | B.A. English               | Ymar                 | D   | 30000  | 1000    | 665   | 910   |          |   |
|    | SUGITH BABY          | Christian | B.Sc.                      | Year<br>III.<br>Year | D   | 26000  | 1000    | 1165  | 960   |          |   |
|    | SUNIL K              | Marar     | Chemistry<br>B.Com.        | 111-                 | D   | 22000  | 1000    | 765   | 960   |          |   |
|    | PRANAV K             | Nair      | Es.op<br>B.A               | Year<br>III -        | D D | 30000  | 1000    | 765   | 970   | 2735     |   |
|    | ABHILASH C           | Nair      | Economics<br>B.Sc. Physics | Year<br>11 -         | D   | 38000  | 1000    | 1160. | 980   | 3140     |   |
|    | ANJANA PRAKASH       | Mair      | 8BA                        | Year<br>II -         | Ð   | 36000  | 1000    | 760.  |       |          |   |
|    | ANUSREE C K          |           |                            | Year                 | o   | 36000  | 1000    | 1160  | -     | A Da     |   |
|    | STIBIN STEPHEN       |           | B.Sc. Physics              | Year                 |     |        | - Alter | 200-1 | 1000  |          |   |
|    |                      | RE        | B.Sc. Physics              | Year                 | D   | 36000  | 1000    | 1160  |       |          |   |
|    | ANDU P K             |           | B.Sc. Physics              | Year                 | D   | 30000  | 1000    | 1160  |       |          |   |
|    | ADARSH K             |           | B.Sc. Physics              | Year                 | D   | 24000  | 1000    | 1160  |       | - 4      |   |
|    | CHINMAYI P V         |           | B.Sc. Physics<br>B.Sc.     | Year                 | D   | 36000  | 1000    | 1160  | -     | - 1      |   |
|    | ANIANA P.V           | Nair      | Mathematics                | Year                 | D   | 48000  | 1000    | 760   | 864   |          |   |
|    | SREYAS E V           | Nair      | BBA                        | Year<br>II           | P   | 36000  | 1000    | 760   | 106   |          |   |
|    | AMBILI JOSEPH        | Christia  | B.Sc. A                    | s Year               | D   | 36000  | 1000    | 760   | 86    | 9/1      |   |
|    | SAYUJ M              | Nambia    | BBA -                      | Year                 | D   | 24000  | 1000    | 760   | 106   | 10       |   |
|    | SACHIN T K           | Nambia    | BBA                        | Year                 | D   | 24000  | 1000    | 750   | 10    | 60       |   |
|    | JOMEL G THOMAS       | Chestia   | B.Sc. Physic               | rear                 | D   | 36000  | 1000    | 116   | 0- 91 | 0        |   |
|    | ANJALL B V           | Nair      | B.Sc. Physic               | year.                | н   | 60000  | 1000    | 0 116 | 5 10  | 60       |   |
|    | ANUU KIT             | Nambla    | BBA                        | III<br>Year          | D   | 24000  | 100     | 0 76  | 5 9   | 60 2725  |   |
|    | ANUSHA BENNY         | RC        | B.Sc. Physic               | a III<br>Year        | D   | 48000  | 100     | 0 11  | 55 10 | 80       |   |
|    | ABIN SIBI            | RC        | B.Sc. Physic               | 117                  | D   | 60000  | 100     | 0     | 55 1  | 080      |   |
|    | ARYADAS M            | Nombia    | BBA                        | 111 -<br>Year        | D   | 30000  | 100     | 0. 74 | 5 . 9 | 60,      |   |
|    | ATHIRA A V           | Noir      | BBA                        | 111 -<br>Year        | D   | 35000  | 100     | 0 7   | s s   | 160      |   |
|    | ANUSHA G             | Nair      | B.Sc. Physi                | 111                  | D   | 38000  | 100     | 13    | 65 1  | 080      |   |
|    | ATHULYAK             | Noir      | B.Sc.                      | m                    |     | 36000  | 101     | 00 7  | 65 -  | ata 2725 |   |
|    | NAVYA                |           | Mathemati                  | m -                  |     | 28000  | 10      |       |       | 000      |   |
|    | RAVEENDRAN           |           |                            | III _                |     | 24000  |         |       |       | 1090     |   |
|    | ARYAK                | Nett      | B.Sc. Physi                | Year                 |     |        |         | N     |       |          |   |
|    | VRINDA P V           | Nambu     | B.Sc. Physi<br>B.Sc.       | rear<br>IR           | D   | 54000  |         |       |       | 1080     |   |
|    | HARITHA M V          | Nar       | Mathemati                  | to Year              |     | 36000  |         |       | 765'  | 960      |   |
|    | JAYA SEBASTIAN       | RC        | B.Sc. Phys                 | TAXA .               |     | 90000  |         |       | 165   | 1080     |   |
|    | ADARSH M M           | Pierrabi  | ar B.Sc. Phys              | (CC)                 | 0   | 32000  | 1       | 000   | 165   | 1080     |   |
|    | ANUPAMA K &          | Plant     | 8.Sc<br>Mathemat           | the Year             | 0   | 36000. | 14      | 000   | 765   | 960      |   |
|    |                      | AC        | IL.Sc. Phys                | vear                 | - 0 | 00055  | 1       | 000   | 1165  | 1080     |   |
|    | ANIS JAHES           | RC        | B.Sc.<br>Mathemat          | 10                   |     | 00008  | 1       | 600   | 265   | 960 2725 |   |
|    | SHETTA MOHAN         | Nair      |                            | 111                  | - D | 28000  | 1       | 000   | 1163  | 1050     |   |
|    | ASWATH               | 100       |                            | 111                  |     | 36000  |         | 000   | 1165  | 1050     |   |
|    | MALINAKATAT          |           |                            |                      |     | 48000  |         | 000   | 1165  | 1080     |   |

| 1               |         |                      |               |   | 36000 | 1000 | 765 | 960 |
|-----------------|---------|----------------------|---------------|---|-------|------|-----|-----|
| VISHNUPRIYA R.K | Namblar | B.Sc.<br>Mathematics | III -         | D |       | 1000 | 765 | 960 |
|                 |         | D. Der               | m             | D | 24000 | 1000 | 765 | 960 |
| LAVYA A         | Nair    | Mathematics<br>B.Sc. | Year<br>III - | D | 24000 |      | 540 | 126 |
| SUIL SURESH     | Nair    | Mathematics          | Year          | - | 60000 | 1000 | 540 |     |
| AISWARYA P      |         | B.Com.<br>Co.op      | Year          | 0 |       |      |     |     |

Grant for Students: 0

12+1160

Amount for Institution : 245580

close

designed and developed by Centre for Development of Imaging Technology (C-DIT)

S.E.S. COLLEGE SREEKANDAPURAM

Scanned with CamScanner

SC ST DEPAI GOVER