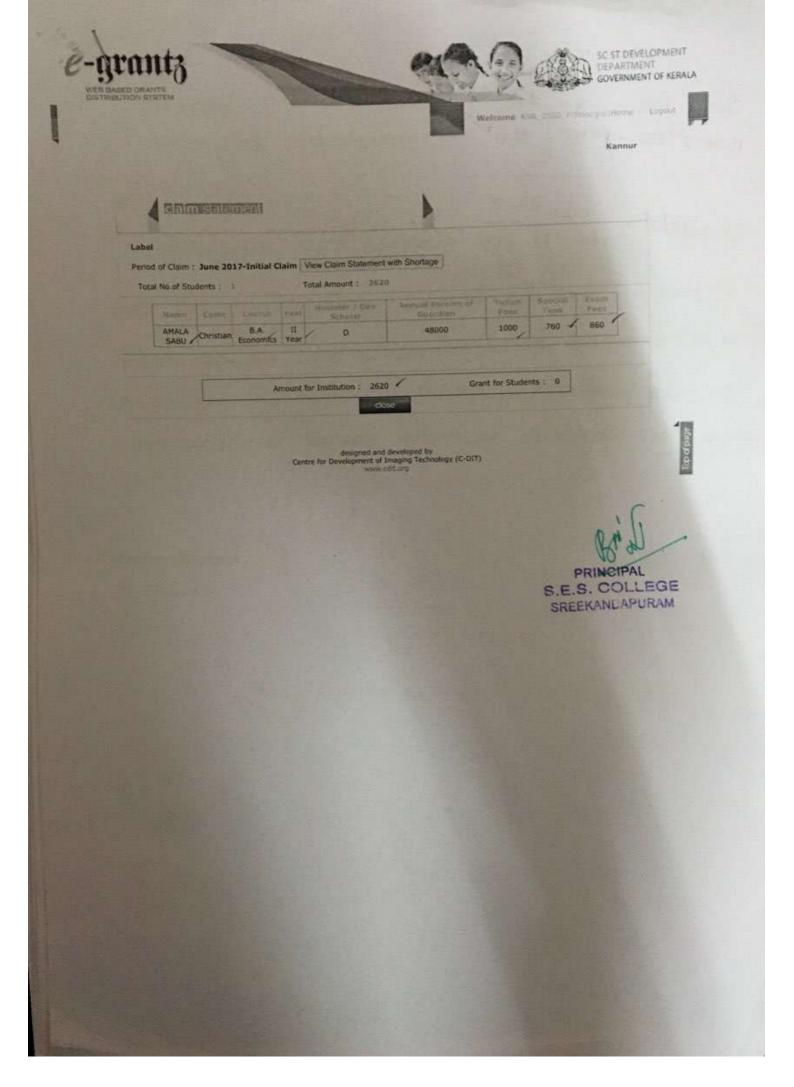

#### Label

e-grantz

Period of Clasm : June 2017-Initial Claim | View Clasm Statement with Shortage |

Total No.of Students : #8 Total Amount : 245580

|                           |             |                      |                   |     | Arough Increase of distanting of |        | Tites.  | FOR    |        |
|---------------------------|-------------|----------------------|-------------------|-----|----------------------------------|--------|---------|--------|--------|
| SEBIN ANTONY              | RCSC        | B.A.<br>Economics    | II.<br>Year       | 10  | 60000                            | 1000   | 760*    | 860    |        |
| ASWATHI C V               | Nair        | B.A.<br>Economics    | U.<br>Vear        | / D | 48000                            | 1000 e | 760-    | 860    | -      |
| ANUSREE K                 | Nor         | B.A. English         | II-<br>Vear       | / 0 | 24000                            | 1000   | 760.    | 1860   |        |
| HRIDVA E P                | Noir        | B.A.<br>Economics    | II<br>Year        | , D | 24000                            | 1000 - | 760 -   | 860    | 4      |
| NUILAVS                   | Christian   | B.A.<br>Economics    | II_<br>Velar      | 7 H | 25000                            | 1000   | 760 - 1 | 860    | 1      |
| NISHNATHA H V             | Nombiar     | D.A. English         | II                | D   | 24000                            | 1000   | 760-    | 860    | -      |
| THERE'S M K               | Nam         | 8.4. English         | II                | D   | 70000                            | 1000   | 760- /  | 860    | 1      |
| ANALA ANTONY              | RC          | 8.A. English         | IL-<br>Your       | D   | 18000                            | 1000   | 760     | 860    |        |
| MANUPY /                  | RC          | D.A. English         | H -<br>Veatr      | 1 0 | .80000                           | 1000   | 760.    | 860    | 1      |
| AKHONA BENNY              | RC          | D.A. English         | H -               |     | 36000                            | 1000   | 760     | 860    |        |
| ANUSREE E                 | Nambar      | B.A. Englists        | U-<br>Year        |     | 16000                            | 1000   | 760     | 860    |        |
| CHON SEBASTIAN            | , inc       | B.A. English         | IL                | 0   | 40000                            | 1000   | 760.    | 860    | 1      |
| ASHTAMI V P               | Nambiar     | B.A. English         | IL_<br>Year       | D   | 28000                            | 1000 € | 760     | 860    |        |
| PRANAV K                  | Noir        | B.A. English         | 11<br>Year        | 10  | 24000                            | 1000 / | 760     | 560    |        |
| RAGHLC -                  | Nor         | B.Com                | 11.               |     | 24000                            | 1000   | 760     | 1010   | 5      |
| MANU THOMAS               | Christian   | B.Sc.<br>Mathematics | Year IL-          | D   | 40000                            | 1000   | 760     | 860    | Į.     |
| VESMAYA K                 | NAT         | B.Sc.                | Tear<br>II -      | D   | 32000                            | 1000   | 1160 -  | 1010   | - 3078 |
| ASWATHI & K -             | Now         | B.Com.               | Vear<br>Il -      | D   | 60000                            | 1000   | 760     | 1010   |        |
| ANACHA K K                | Nambar      | B.Sc.                | Vear<br>II ~      | D   | 24000                            | 1000   | 1160-   | 1010   | 1      |
| AUTIMOR                   | Christian   | B.Sc.                | Year<br>II-       | н   | 50000                            | 1000   | 760.    | 860    | 5      |
| VARGHESE<br>JEIN VAVACHAN | in the      | Rathematics<br>R.Sc. | Year<br>D-~       | D   | 38000                            | 1000   | 760/    | 860    |        |
| ANACHA K                  | Nurribuar   | 8.5c.                | Tear<br>IL~       | D   | 36000                            | 1000   | 760     | 860    |        |
| KEERTHANA M               | Question.   | B.St.                | SI                | D   | 316000                           | 1000   | 1160-   | 1010 . |        |
|                           | Kambar      | B.Com.               | Vear<br>11 -      | D   | 48000                            | 1000   | 760     |        |        |
| SWINI NAMOLAS             | Nambar      | Ca.op<br>0.Sc.       | Year II           | D   | 69500                            | 1000   |         | 1010   |        |
| ANN HARTA                 | Christelan  | B.Sc                 | H. m.             | D   | 55000                            | 1000   | 760-    | 1010   |        |
| AEMATHI K.V.              | Marter      | B.Com                | TEAT              | 10  | 60000                            | - and  |         | 860 1  |        |
|                           | Onstan      | Co.op<br>B.Com       | Veger<br>Ll-      | D   | 28000                            | 1000   | 760-    | 1030   |        |
|                           | Onter       | B.Com                | Tieter<br>II ;    | 0   |                                  | 1000   | 760     | 1010   |        |
|                           | Canton      | Coup<br>B. Com       | Tear<br>H-        | 0   | 36000                            | 1000   | 760     | 1010   |        |
| ATHINA                    |             | Co.op<br>8.5c.       | Tear<br>III.      |     | 50000                            | 1000   | 760     | 1010   |        |
| PRADUCADAN A              | Rar         | Overnetry<br>8.Com   | Yaue<br>111       | P   | 24000                            | 1006   | 1165    | 980    | 3145   |
| A wine                    | Checken     | Coup<br>- 0.5c       | Tear III          | 0   | 32000                            | 1000   | 765     | 960    |        |
| PACINANANAN               | (Lastronge) |                      | Yeatter<br>III == | P   | 29000                            | 1000   | 1365    | 980    | 3195   |
| SHEREF MASHEW I           | Christian   | Camp                 | Tem               | D   | 36000                            | 1000   | 765     | 980    | 2435   |