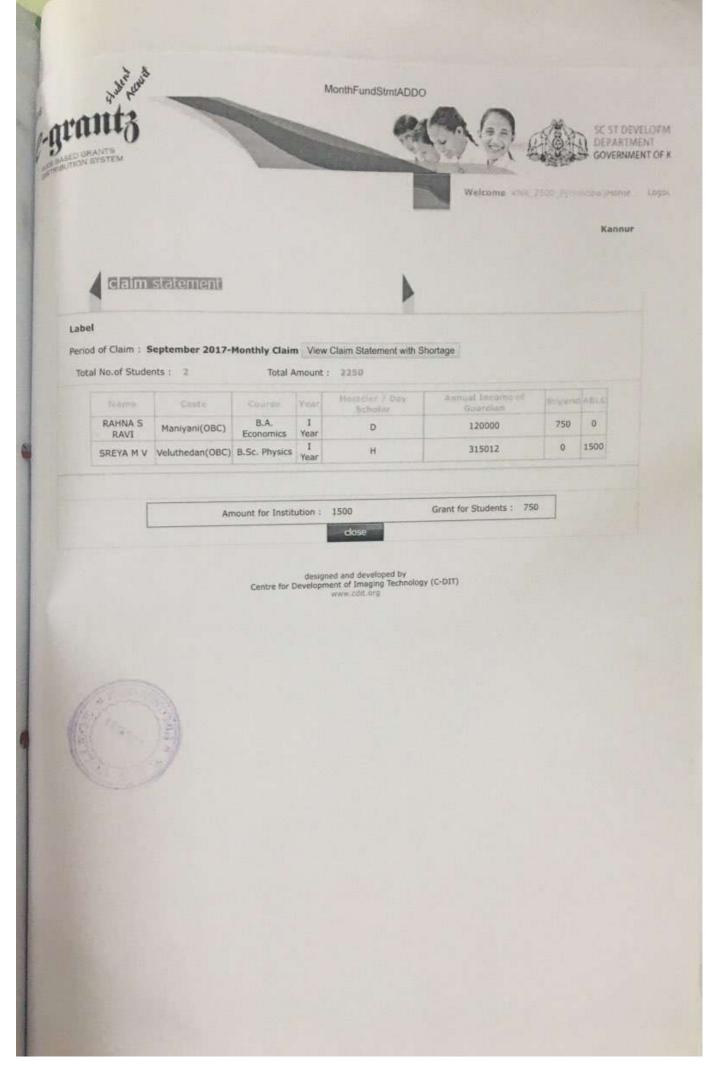

## Period of Claim : June 2017-Initial Claim View Claim Statement with Shortage

No.of Students : 7 Total Amount : 18970

| Name                   | Caste   | Course            | Year       | Hosteler / Day<br>Scholar | Annual Income of<br>Guardian | Fees | Special<br>Fees | Expri<br>Fees |
|------------------------|---------|-------------------|------------|---------------------------|------------------------------|------|-----------------|---------------|
| ANJALI N P             | Thiyya  | B.A. English      | lI<br>Year | D                         | 36000                        | 1000 | 760             | 860           |
| MUHAMMED               | Mappila | B.A. English      | II<br>Year | D                         | 24000                        | 1000 | 760             | 860           |
| RAHEEM K<br>RAMSEENA M | Muslim  | BBA               | II<br>Year | D                         | 60000                        | 1000 | 760             | 1060          |
| ANUSHA P               | Thiyya  | B.Sc.<br>Physics  | II<br>Year | D                         | 63000                        | 1000 | 1160            | 980           |
| BUISHA T P             | Thiyya  | B.A.<br>Economics | I<br>Year  | D                         | 24000                        | 1000 | 490             | 1020          |
| RAKHINA P              | Thiyya  | B.A.<br>Economics | I<br>Year  | D                         | 24000                        | 1000 | 490             | 1020          |
| AMAL P P               | Asari   | BBA               | I<br>Year  | D                         | 36000                        | 1000 | 490             | 1260          |

Amount for Institution : 18970

\_\_\_\_\_

designed and developed by Centre for Development of Imaging Technology (C-DIT) www.cdit.org

-diabinst&cat=OBC

dase

Grant for Students : 0

Scanned with CamScanner

1/1