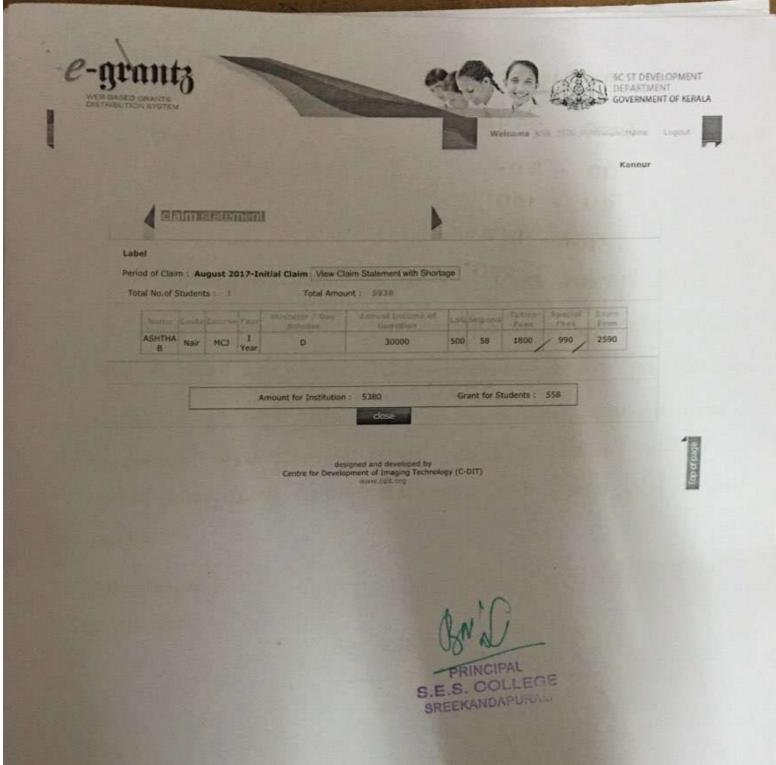

#### Label

Period of Claim : August 2017-Initial Claim View Claim Statement with Shortage

Total No.of Students : # Total Amount : 47547

| Nutive                    | Caster  | Distrime |           |   | Annual Income of<br>Gunralism |     |    | Tution<br>Fees | Feis    |      |   |
|---------------------------|---------|----------|-----------|---|-------------------------------|-----|----|----------------|---------|------|---|
| SHAFNAS K                 | Muslim  | MCJ      | 1<br>Year | D | 72000                         | 500 | 58 | 1800           | 990 /   | 2590 |   |
| DEEPAK LAL K.V            | Thiyya  | MCJ      | 1<br>Year | D | 28000                         | 500 | 58 | 1800           | / 990 / | 2590 |   |
| ATHIRA V V                | Th/yya  | MCJ      | Year      | н | 100000                        | 500 | 73 | 1800           | 1 990 / | 2590 |   |
| AJANYA R S                | Thiyya  | MCI      | 1<br>Year | н | 40000                         | 500 | 73 | 1800           | / 990 / | 2590 |   |
| HARISHMA<br>VATAKKINAKATH | Kammala | MCI      | I<br>Year | D | 36000                         | 500 | 58 | 1800           | /990 /  | 2590 |   |
| NIMISHA BABU              | Thiyya  | MCJ      | I<br>Year | D | 36000                         | 500 | 58 | 1800           | / 990 / | 2590 |   |
| SREESHA T S               | Ezhava  | MCJ      | I<br>Year | н | 18000                         | 500 | 58 | 1800           | /990/   | 2590 | - |
| NJANA MUKUNDAN            | Theyya  | MCJ      | 1<br>Year | D | 71200                         | 500 | 71 | 1800           | 990     | 2590 | - |

Amount for Institution : 43040

Grant for Students: 4507

d and developed by nt of Imaging Technology (C-DIT) Centre for Der

ep of pag

PRINCIPAL S.E.S. COLLEGE SREEKANDAPURAM

Kannur

A GENTRE COUNT