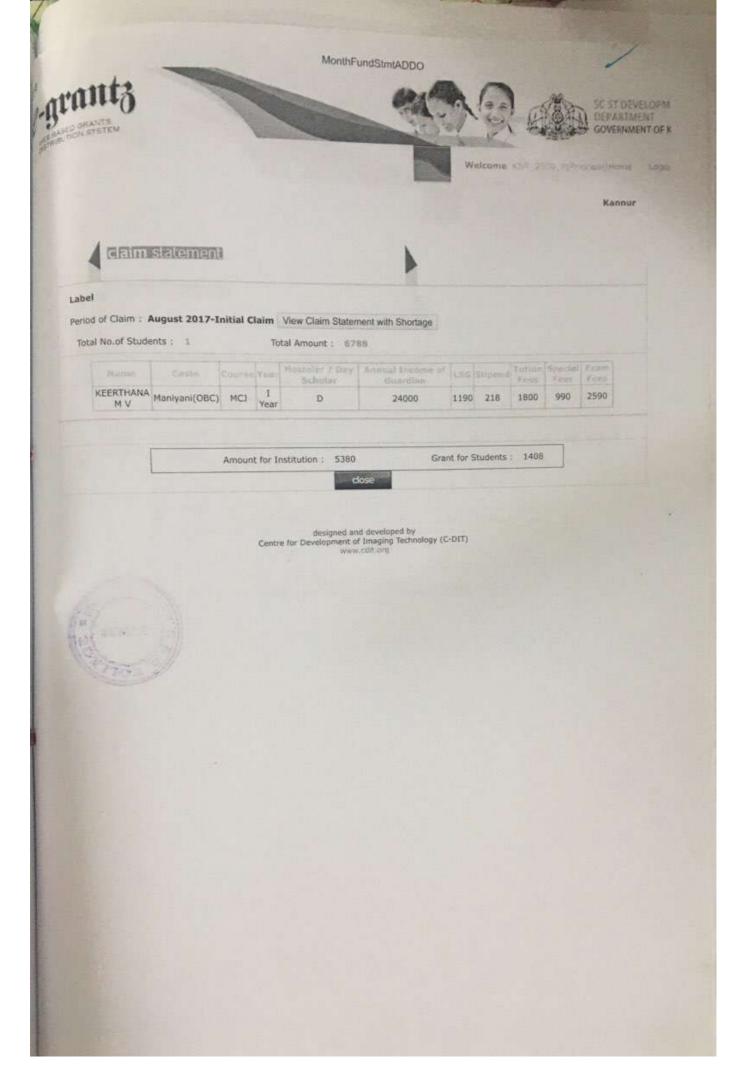

#### Label

Period of Claim : August 2017-Initial Claim View Claim Statement with Shortage

Total No.of Students : # Total Amount : 47547

| Nutive                    | Caster  | Distrime |           |   | Annual Income of<br>Gunralism |     |    | Tution<br>Fees | Feis    |      |   |
|---------------------------|---------|----------|-----------|---|-------------------------------|-----|----|----------------|---------|------|---|
| SHAFNAS K                 | Muslim  | MCJ      | 1<br>Year | D | 72000                         | 500 | 58 | 1800           | 990 /   | 2590 |   |
| DEEPAK LAL K.V            | Thiyya  | MCJ      | 1<br>Year | D | 28000                         | 500 | 58 | 1800           | / 990 / | 2590 |   |
| ATHIRA V V                | Th/yya  | MCJ      | Year      | н | 100000                        | 500 | 73 | 1800           | 1 990 / | 2590 |   |
| AJANYA R S                | Thiyya  | MCI      | 1<br>Year | н | 40000                         | 500 | 73 | 1800           | / 990 / | 2590 |   |
| HARISHMA<br>VATAKKINAKATH | Kammala | MCI      | I<br>Year | D | 36000                         | 500 | 58 | 1800           | /990 /  | 2590 |   |
| NIMISHA BABU              | Thiyya  | MCJ      | I<br>Year | D | 36000                         | 500 | 58 | 1800           | / 990 / | 2590 |   |
| SREESHA T S               | Ezhava  | MCJ      | I<br>Year | н | 18000                         | 500 | 58 | 1800           | /990/   | 2590 | - |
| NJANA MUKUNDAN            | Theyya  | MCJ      | 1<br>Year | D | 71200                         | 500 | 71 | 1800           | 990     | 2590 | - |

Amount for Institution : 43040

Grant for Students: 4507

d and developed by nt of Imaging Technology (C-DIT) Centre for Der

ep of pag

PRINCIPAL S.E.S. COLLEGE SREEKANDAPURAM

Kannur

A GENTRE COUNT